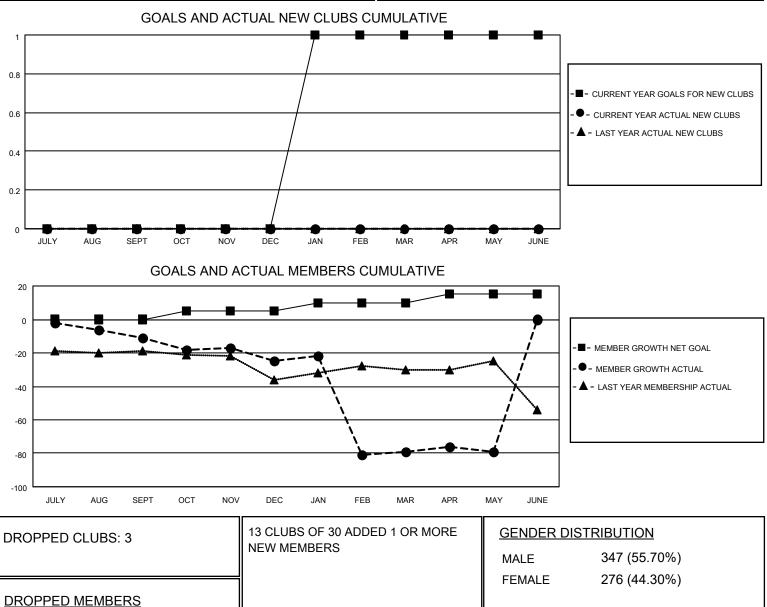

## LOCATION TURKEY

District 118 K

Results as of: 5/31/2021

| Clubs                 |               |           |               | Members               |                        |                         |                                                    |
|-----------------------|---------------|-----------|---------------|-----------------------|------------------------|-------------------------|----------------------------------------------------|
| RESULTS FOR 2020-2021 |               |           |               | RESULTS FOR 2020-2021 |                        |                         |                                                    |
| QUARTER               | NEW CLUB GOAL | NEW CLUBS | DROPPED CLUBS | QUARTER MEME          | BER GROWTH NET<br>GOAL | MEMBER GROWTH<br>ACTUAL | DROPPED<br>MEMBERS ACTUAL<br>(including transfers) |
| JULY/AUG/SEPT         | 0             | 0         | 0             | JULY/AUG/SEPT         | 0                      | 8                       | 18                                                 |
| OCT/NOV/DEC           | 0             | 0         | 0             | OCT/NOV/DEC           | 5                      | 7                       | 20                                                 |
| JAN/FEB/MAR           | 1             | 0         | 3             | JAN/FEB/MAR           | 5                      | 43                      | 69                                                 |
| APR/MAY/JUNE          | 0             | 0         | 0             | APR/MAY/JUNE          | 5                      | 6                       | 6                                                  |